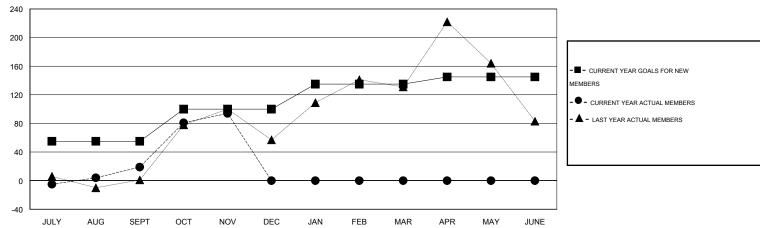

# LOCATION REP OF BANGLADESH

 $\mathsf{GMT}\;\mathsf{CA}\;6$ 

| Clubs                 |                  |           |                  |                  | Members               |                    |                                     |                    |                  |  |
|-----------------------|------------------|-----------|------------------|------------------|-----------------------|--------------------|-------------------------------------|--------------------|------------------|--|
| RESULTS FOR 2015-2016 |                  |           |                  |                  | RESULTS FOR 2015-2016 |                    |                                     |                    |                  |  |
| QUARTER               | NEW CLUB<br>GOAL | NEW CLUBS | DROPPED<br>CLUBS | NET<br>GAIN/LOSS | QUARTER               | NEW MEMBER<br>GOAL | CHARTER AND<br>NEW MEMBERS<br>ADDED | DROPPED<br>MEMBERS | NET<br>GAIN/LOSS |  |
| JULY/AUG/SEPT         | 2                | 0         | 0                | 0                | JULY/AUG/SEPT         | 55                 | 30                                  | 11                 | 19               |  |
| OCT/NOV/DEC           | 2                | 1         | 0                | 1                | OCT/NOV/DEC           | 45                 | 89                                  | 14                 | 75               |  |
| JAN/FEB/MAR           | 1                | 0         | 0                | 0                | JAN/FEB/MAR           | 35                 | 0                                   | 0                  | 0                |  |
| APR/MAY/JUNE          | 0                | 0         | 0                | 0                | APR/MAY/JUNE          | 10                 | 0                                   | 0                  | 0                |  |

#### GOALS AND ACTUAL MEMBERS CUMULATIVE

| DROPPED CLUBS: 0 |    | 23 CLUBS OF 86 ADDED 1 OR MORE<br>NEW MEMBERS | GENDER DISTRIBUTION  MALE 1,831 (86.74%) |              |     |
|------------------|----|-----------------------------------------------|------------------------------------------|--------------|-----|
|                  |    |                                               | MALE                                     |              |     |
| DROPPED MEMBERS  |    |                                               | FEMALE                                   | 280 (13.26%) |     |
| DECEASED         | 0  |                                               |                                          |              |     |
| CLUB CANCELLED 0 |    | CLICK HERE FOR HEALTH ASSESSMENT DATA         | FAMILY UNIT MEMBERS                      |              | 386 |
| OTHER            | 25 |                                               | HEAD OF HOUSEHOLD                        | 146          |     |
| TOTAL            | 25 |                                               | NON-HEAD OF HOUSEHOLD                    |              |     |