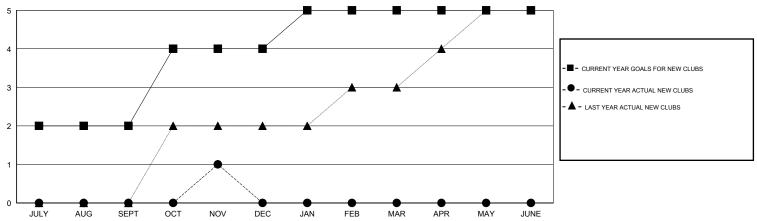

# LOCATION REP OF BANGLADESH

 $\mathsf{GMT}\;\mathsf{CA}\;6$ 

| Clubs                 |                  |           |                  |                  | Members               |                    |                                     |                    |                  |  |
|-----------------------|------------------|-----------|------------------|------------------|-----------------------|--------------------|-------------------------------------|--------------------|------------------|--|
| RESULTS FOR 2015-2016 |                  |           |                  |                  | RESULTS FOR 2015-2016 |                    |                                     |                    |                  |  |
| QUARTER               | NEW CLUB<br>GOAL | NEW CLUBS | DROPPED<br>CLUBS | NET<br>GAIN/LOSS | QUARTER               | NEW MEMBER<br>GOAL | CHARTER AND<br>NEW MEMBERS<br>ADDED | DROPPED<br>MEMBERS | NET<br>GAIN/LOSS |  |
| JULY/AUG/SEPT         | 2                | 0         | 0                | 0                | JULY/AUG/SEPT         | 55                 | 30                                  | 11                 | 19               |  |
| OCT/NOV/DEC           | 2                | 1         | 0                | 1                | OCT/NOV/DEC           | 45                 | 89                                  | 14                 | 75               |  |
| JAN/FEB/MAR           | 1                | 0         | 0                | 0                | JAN/FEB/MAR           | 35                 | 0                                   | 0                  | 0                |  |
| APR/MAY/JUNE          | 0                | 0         | 0                | 0                | APR/MAY/JUNE          | 10                 | 0                                   | 0                  | 0                |  |

### GOALS AND ACTUAL NEW CLUBS CUMULATIVE